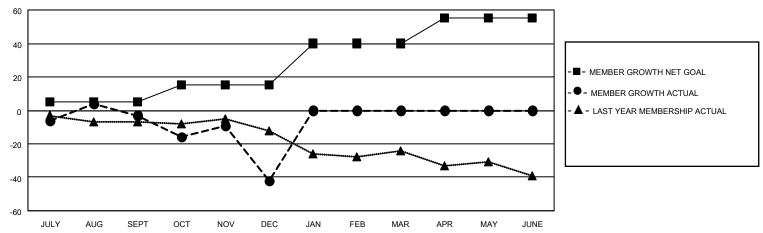

#### GOALS AND ACTUAL MEMBERS CUMULATIVE

| DROPPED CLUBS: 2 |    | 13 CLUBS OF 30 ADDED 1 OR<br>MORE NEW MEMBERS | GENDER DISTRIBUTION                |              |  |
|------------------|----|-----------------------------------------------|------------------------------------|--------------|--|
|                  |    | MORE NEW MEMBERS                              | MALE                               | 568 (66.28%) |  |
|                  |    |                                               | FEMALE                             | 289 (33.72%) |  |
| DROPPED MEMBERS  |    |                                               | NON BINARY                         | 0 (0.00%)    |  |
|                  |    |                                               | PREFER NOT TO ANSWER 0 (0.00%)     |              |  |
| DECEASED         | 12 |                                               |                                    | ,            |  |
| CLUB CANCELLED   | 11 | CLICK HERE FOR CUMULATIVE                     | TOTAL FAMILY UNIT MEMBERS          | 3 181        |  |
| OTHER            | 58 | MEMBERSHIP DATA                               |                                    |              |  |
| TOTAL            | 81 |                                               | FAMILY MEMBERS PAYING HALF DUES 92 |              |  |
|                  |    |                                               |                                    |              |  |